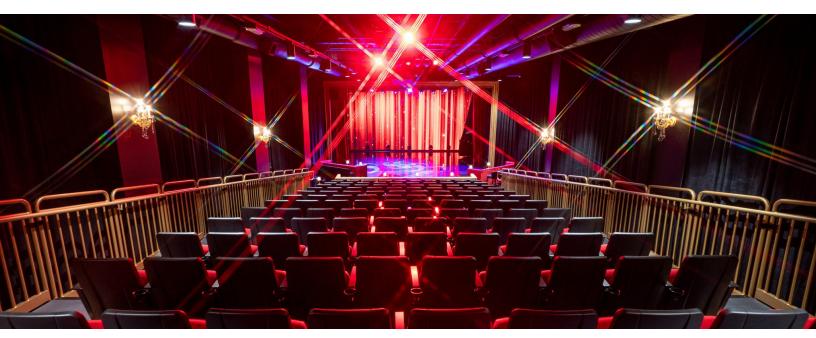

## Nathan Burton Magic Show

**THEATER** 

Project:Nathan Burton Magic ShowLocation:Las Vegas, NVCustomer:Nathan Burton Magic ShowCompletion:November 2023

Scope: In the summer of 2023, Sightline Commercial Solutions was tapped for a unique project: a direct-to-customer order for the "Nathan Burton Magic Show" – a boutique act on the Las Vegas Strip. To expand seating capacity while preserving the show's intimate atmosphere, Sightline designed, fabricated and installed a custom 16-row seating riser. Made with Sightline's SC-90 platforms (three per row), the system accommodates 160 audience members. Gold-plated guardrail frames the riser, which is flanked by mirrored walls. This combination of metallic design elements creates an ornate, glitzy setting with classic Vegas flair. Additional features include enclosed riser panels between rows, side and rear railing, and tall aluminum panels along the back. Custom-fabricated stairs provide an elegant and efficient ingress and egress for patrons. Leveraging our full-service, turnkey capabilities, Sightline delivered a custom solution that seamlessly blends functionality and luxury. From detailed submittals and sales drawings to fabrication and installation, Sightline collaborated closely with the show's production team to bring this project to life. The result is a refined seating experience that boosts audience engagement while maintaining the theatrical magic that defines the Nathan Burton Magic Show as a Las Vegas Strip staple.