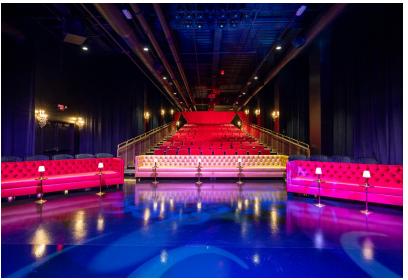

## Nathan Burton Magic Show

**THEATER** 

Project:Nathan Burton Magic ShowLocation:Las Vegas, NVCustomer:Nathan Burton Magic ShowCompletion:November 2023

Scope: In the summer of 2023, Sightline Commercial Solutions was tapped for a unique project: a direct-to-customer order for the "Nathan Burton Magic Show" – a boutique act on the Las Vegas Strip. To expand seating capacity while preserving the show's intimate atmosphere, Sightline designed, fabricated and installed a custom 16-row seating riser. Made with Sightline's SC-90 platforms (three per row), the system accommodates 160 audience members. Gold-plated guardrail frames the riser, which is flanked by mirrored walls. This combination of metallic design elements creates an ornate, glitzy setting with classic Vegas flair. Additional features include enclosed riser panels between rows, side and rear railing, and tall aluminum panels along the back. Custom-fabricated stairs provide an elegant and efficient ingress and egress for patrons. Leveraging our full-service, turnkey capabilities, Sightline delivered a custom solution that seamlessly blends functionality and luxury. From detailed submittals and sales drawings to fabrication and installation, Sightline collaborated closely with the show's production team to bring this project to life. The result is a refined seating experience that boosts audience engagement while maintaining the theatrical magic that defines the Nathan Burton Magic Show as a Las Vegas Strip staple.