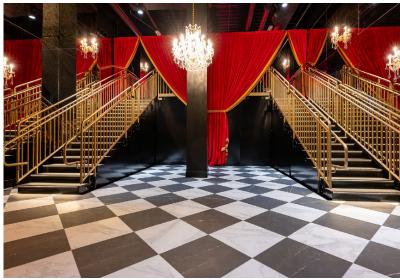

## Nathan Burton Magic Show

**THEATER** 

Project:Nathan Burton Magic ShowLocation:Las Vegas, NVCustomer:Nathan Burton Magic ShowCompletion:November 2023

Scope: In the summer of 2023, Sightline Commercial Solutions was tapped for a unique project: a direct-to-customer order for the "Nathan Burton Magic Show" – a boutique act on the Las Vegas Strip. To expand seating capacity while preserving the show's intimate atmosphere, Sightline designed, fabricated and installed a custom 16-row seating riser. Made with Sightline's SC-90 platforms (three per row), the system accommodates 160 audience members. Gold-plated guardrail frames the riser, which is flanked by mirrored walls. This combination of metallic design elements creates an ornate, glitzy setting with classic Vegas flair. Additional features include enclosed riser panels between rows, side and rear railing, and tall aluminum panels along the back. Custom-fabricated stairs provide an elegant and efficient ingress and egress for patrons. Leveraging our full-service, turnkey capabilities, Sightline delivered a custom solution that seamlessly blends functionality and luxury. From detailed submittals and sales drawings to fabrication and installation, Sightline collaborated closely with the show's production team to bring this project to life. The result is a refined seating experience that boosts audience engagement while maintaining the theatrical magic that defines the Nathan Burton Magic Show as a Las Vegas Strip staple.