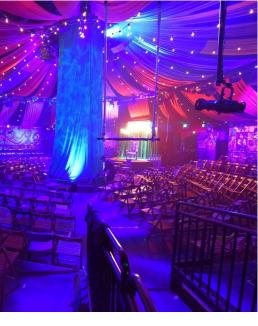

## Scope:

Spiegelworld's "Absinthe" show is a riotous blend of circus, burlesque and vaudeville that is remixed and reimagined for modern audiences. To help bring Las Vegas' award-winning show to life, Sightline Commercial Solutions supplied a circular stage made of custom SC90® platforms for the center of the intimate Spiegeltent. A specially made circular seating riser comprised of carefully shaped SC90 platforms, ramps, stair units and IBC guardrail was also created for the immersive live entertainment experience. With the strength and durability of Sightline Commercial Solutions' equipment beneath them, performers and guests can enjoy the show with the utmost confidence.