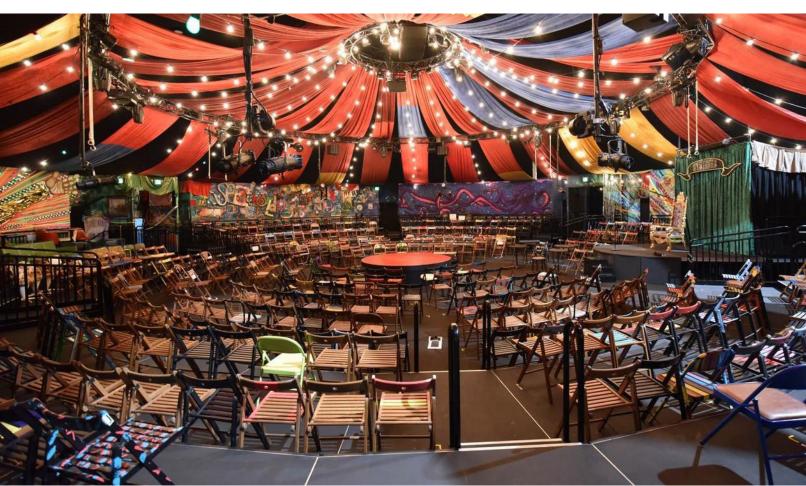

## Scope:

Spiegelworld's "Absinthe" show is a riotous blend of circus, burlesque and vaudeville that is remixed and reimagined for modern audiences. To help bring Las Vegas' award-winning show to life, Sightline Commercial Solutions supplied a circular stage made of custom SC90® platforms for the center of the intimate Spiegeltent. A specially made circular seating riser comprised of carefully shaped SC90 platforms, ramps, stair units and IBC guardrail was also created for the immersive live entertainment experience. With the strength and durability of Sightline Commercial Solutions' equipment beneath them, performers and guests can enjoy the show with the utmost confidence.