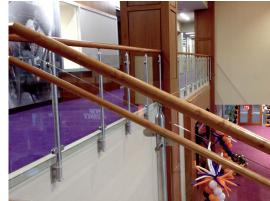

Top mounted Monaco railing with wood top cap and handrail utilized the D-shaped clamp to secture glass infill.

Custom wood top cap and handrails were utilized on both the cable and glass railing systems on stair and balcony overlooks.

Casino cable railing with round stainless steel posts, and wood top cap is featured throughout the facility.

We elevate places where experiences happen by providing innovative engineering, fabrication, and installation solutions to the most complex challenges. Discover our unconventional approach.