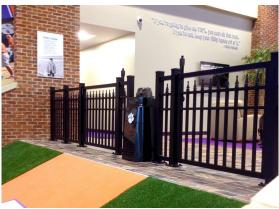

Custom aluminum guardrail tops a replica of "The Hill" in the main entrance.

Custom black painted aluminum vertical square picket style guardrail with custom cast picket spear top.

Sleek fascia mounted Monaco glass railing with wood top cap overlooks main lobby.