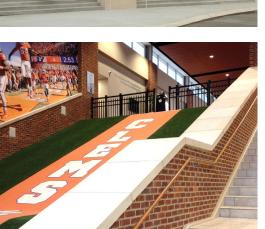

Custom aluminum guardrail tops a replica of "The Hill" in the main entrance.

Custom black painted aluminum vertical square picket style guardrail with custom cast picket spear top.

Sleek fascia mounted Monaco glass railing with wood top cap overlooks main lobby.