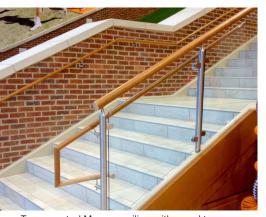

Top mounted Monaco railing with wood top cap and handrail utilized the D-shaped clamp to secture glass infill.

Custom wood top cap and handrails were utilized on both the cable and glass railing systems on stair and balcony overlooks.

Casino cable railing with round stainless steel posts, and wood top cap is featured throughout the facility.

We elevate places where experiences happen by providing innovative engineering, fabrication, and installation solutions to the most complex challenges. Discover our unconventional approach.