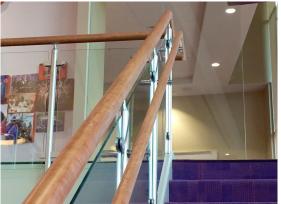

Top mounted Monaco railing with wood top cap and handrail utilized the D-shaped clamp to secture glass infill.

Custom wood top cap and handrails were utilized on both the cable and glass railing systems on stair and balcony overlooks.