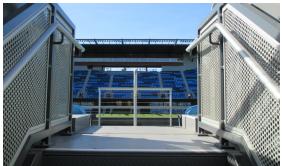

Aluminum frame with painted perforated infill panel and drink rail attachment.

Tensiline Cable Railing at seating entrances.

Tensiline Cable Railing used as suite dividers.

Aluminum Safe Standing™ Rail for supports sections at end zones.