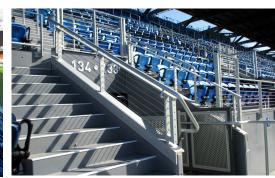

Aluminum frame with painted perforated infill panel and drink rail attachment.

Tensiline Cable Railing at seating entrances.

Tensiline Cable Railing used as suite dividers.

Aluminum Safe Standing™ Rail for supports sections at end zones.