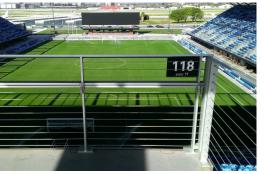

Aluminum frame with painted perforated infill panel.

Aluminum frame with painted perforated infill

Tensiline™ Cable Railing throughout stadium.

Tensiline Cable Railing with hinged drop down for camera bay areas.