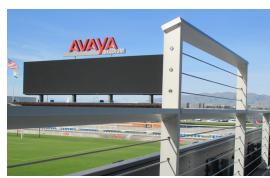

## Soccer Stadium

Project: PayPal Park Location: San Jose, CA HOK **Architect: Contractor: Devcon Construction** 

Completion: March 2015

Scope:

Over 16,000 linear feet of custom ornamental railing was designed, engineered, manufactured and installed for PayPal Park, formerly Avaya Stadium, home of Major League Soccer's San Jose Earthquakes. Sightline Commercial Solutions provided a custom anodized aluminum frame with painted perforated infill panel with a unique look. Handrails, cable railing, drink rails, fencing and gates were also provided. BIM utilized for coordination of railing connections to structural steel and steel stadia system.

Aluminum frame with painted perforated infill panel and drink rail attachment.

Tensiline Cable Railing at seating entrances.

Tensiline Cable Railing used as suite dividers.

Aluminum Safe Standing™ Rail for supports sections at end zones.