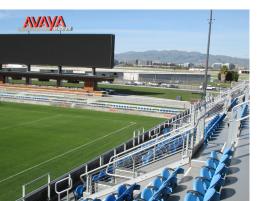

## Soccer Stadium

Project: PayPal Park Location: San Jose, CA HOK **Architect: Contractor: Devcon Construction** 

Completion: March 2015

Scope:

Over 16,000 linear feet of custom ornamental railing was designed, engineered, manufactured and installed for PayPal Park, formerly Avaya Stadium, home of Major League Soccer's San Jose Earthquakes. Sightline Commercial Solutions provided a custom anodized aluminum frame with painted perforated infill panel with a unique look. Handrails, cable railing, drink rails, fencing and gates were also provided. BIM utilized for coordination of railing connections to structural steel and steel stadia system.

Aluminum frame with painted perforated infill panel and drink rail attachment.

Tensiline Cable Railing at seating entrances.

Tensiline Cable Railing used as suite dividers.

Aluminum Safe Standing™ Rail for supports sections at end zones.