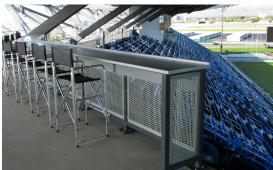

Aluminum frame with painted perforated infill panel and drink rail attachment.

Tensiline Cable Railing at seating entrances.

Tensiline Cable Railing used as suite dividers.

Aluminum Safe Standing™ Rail for supports sections at end zones.