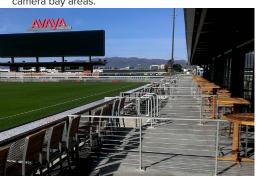

Aluminum frame with painted perforated infill panel.

Aluminum frame with painted perforated infill

Tensiline™ Cable Railing throughout stadium.

Tensiline Cable Railing with hinged drop down for camera bay areas.