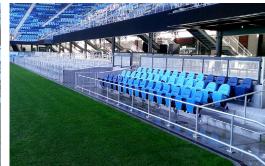

Aluminum frame with painted perforated infill panel and drink rail attachment.

Tensiline Cable Railing at seating entrances.

Tensiline Cable Railing used as suite dividers.

Aluminum Safe Standing™ Rail for supports sections at end zones.

Aluminum guardrail in pitch level suites.

We elevate places where experiences happen by providing innovative engineering, fabrication, and installation solutions to the most complex challenges. Discover our unconventional approach.