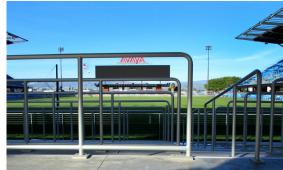

## Soccer Stadium

Project: PayPal Park Location: San Jose, CA HOK **Architect: Contractor: Devcon Construction** 

Completion: March 2015

Scope:

Over 16,000 linear feet of custom ornamental railing was designed, engineered, manufactured and installed for PayPal Park, formerly Avaya Stadium, home of Major League Soccer's San Jose Earthquakes. Sightline Commercial Solutions provided a custom anodized aluminum frame with painted perforated infill panel with a unique look. Handrails, cable railing, drink rails, fencing and gates were also provided. BIM utilized for coordination of railing connections to structural steel and steel stadia system.

Aluminum frame with painted perforated infill panel.

Aluminum frame with painted perforated infill

Tensiline™ Cable Railing throughout stadium.

Tensiline Cable Railing with hinged drop down for camera bay areas.