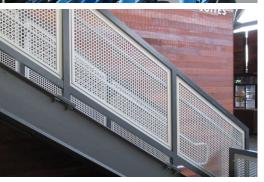

Aluminum frame with painted perforated infill panel.

Aluminum frame with painted perforated infill

Tensiline™ Cable Railing throughout stadium.

Tensiline Cable Railing with hinged drop down for camera bay areas.