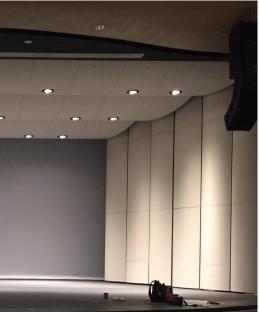

## **Acoutical Shell**

Shadow Mountain High School

Location:

Phoenix, AZ

Completion: March 2016

To optimize acoustics for student performances and events at Shadow Mountain High School's North Valley Arts Academy Theatre in Phoenix, Sightline Commercial Solutions supplied the facility with a custom Bravado® Acoustical Shell. Perfectly crafted to meet the venue's visual and acoustical needs, the system features four elegant mobile towers with panels measuring 20' high and 4' wide. Doors at the bottom of each panel allow for easy stage access and movement. The modular panels are surprisingly lightweight and can be reconfigured to accommodate different performance and audience sizes. The system also includes an easy-to-use wheeled mover that makes transporting and storing towers simple and efficient.