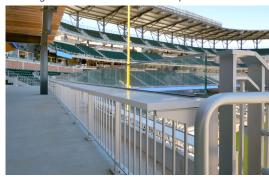

Anodized aluminum picket railing on balcony overlooks above the Terrapin Taproom.

Track Rail utilized on multi-level balconies overlooking the Chop House Gate allowing for clear sighlines.

Anodized aluminum picket railing utilized throughout the fan seating areas. Track Rail used at fan entrances and end of ailses.

Aluminum Picket railing on stairs leading to upper level fan seating areas, and ADA compliance areas.

Custom quarter round aluminum support plate and gussets for the solid surface tops to sit on.

Aluminum Picket railing with optional aluminum drink rail topped with Track Rail