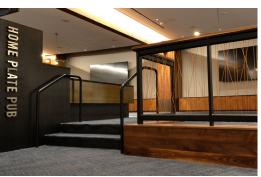

## Ballpark

**Project:** Truist Park Architect: Populous Completion: March 2017 Scope:

Location: **Contractor:**  Atlanta, GA American Builders 2017

Sightline Commercial Solutions was selected to provide over 41,000 feet of interior and exterior ornamental railing to the new Truist Park. For example, over 19,000 ft. of anodized aluminum Classic Picket railing can be found on stairs, balconies, ADA compliance sections and throughout the fan seating areas. Over 5,500 ft. Track Rail is utilized on balcony overlooks as well as front of seating areas. Decorative cable railing with blackened steel frame and custom bronze cable infill can be found in the Home Plate Pub. We also contributed recycled materials to help achieve their desired LEED certification.

Home Plate Pub features a highly decorative cable railing with blackened steel frame.

Anodized aluminum post supported railing with 1/4" thick plate infill.

Griprail<sup>™</sup> and Classic Picket Railing can be found along stairs, overlooks, ADA sections and other locations.