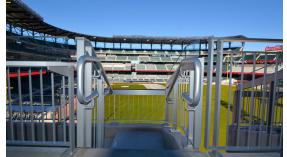

Aluminum Picket railing on stairs leading to upper level fan seating areas, and ADA compliance areas.

Custom quarter round aluminum support plate and gussets for the solid surface tops to sit on.

Aluminum Picket railing with optional aluminum drink rail topped with Track Rail