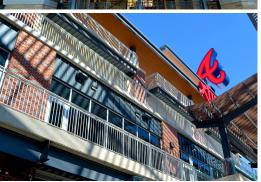

Anodized aluminum picket railing on balcony overlooks above the Terrapin Taproom.

Track Rail utilized on multi-level balconies overlooking the Chop House Gate allowing for clear sighlines.

Anodized aluminum picket railing utilized throughout the fan seating areas. Track Rail used at fan entrances and end of ailses.