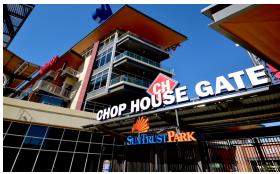

Anodized aluminum picket railing on balcony overlooks above the Terrapin Taproom.

Track Rail utilized on multi-level balconies overlooking the Chop House Gate allowing for clear sighlines.

Anodized aluminum picket railing utilized throughout the fan seating areas. Track Rail used at fan entrances and end of ailses.