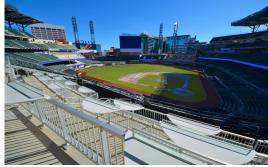

## Ballpark

**Project:** Truist Park Architect: Populous Completion: March 2017 Scope:

Location: **Contractor:**  Atlanta, GA American Builders 2017

Sightline Commercial Solutions was selected to provide over 41,000 feet of interior and exterior ornamental railing to the new Truist Park. For example, over 19,000 ft. of anodized aluminum Classic Picket railing can be found on stairs, balconies, ADA compliance sections and throughout the fan seating areas. Over 5,500 ft. Track Rail is utilized on balcony overlooks as well as front of seating areas. Decorative cable railing with blackened steel frame and custom bronze cable infill can be found in the Home Plate Pub. We also contributed recycled materials to help achieve their desired LEED certification.

Anodized aluminum picket railing on balcony overlooks above the Terrapin Taproom.

Track Rail utilized on multi-level balconies overlooking the Chop House Gate allowing for clear sighlines.

Anodized aluminum picket railing utilized throughout the fan seating areas. Track Rail used at fan entrances and end of ailses.