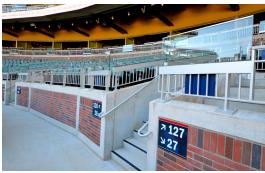

Aluminum Picket railing on stairs leading to upper level fan seating areas, and ADA compliance areas.

Custom quarter round aluminum support plate and gussets for the solid surface tops to sit on.

Aluminum Picket railing with optional aluminum drink rail topped with Track Rail