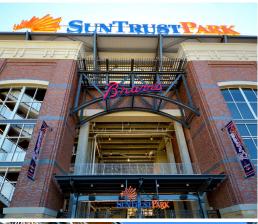

## Ballpark

**Project:** Truist Park Architect: Populous Completion: March 2017 Scope:

Location: **Contractor:**  Atlanta, GA American Builders 2017

Sightline Commercial Solutions was selected to provide over 41,000 feet of interior and exterior ornamental railing to the new Truist Park. For example, over 19,000 ft. of anodized aluminum Classic Picket railing can be found on stairs, balconies, ADA compliance sections and throughout the fan seating areas. Over 5,500 ft. Track Rail is utilized on balcony overlooks as well as front of seating areas. Decorative cable railing with blackened steel frame and custom bronze cable infill can be found in the Home Plate Pub. We also contributed recycled materials to help achieve their desired LEED certification.