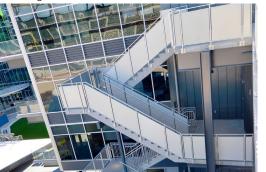

Anodized aluminum picket railing on balcony overlooks above the Terrapin Taproom.

Track Rail utilized on multi-level balconies overlooking the Chop House Gate allowing for clear sighlines.

Anodized aluminum picket railing utilized throughout the fan seating areas. Track Rail used at fan entrances and end of ailses.