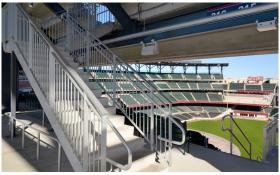

Aluminum Picket railing on stairs leading to upper level fan seating areas, and ADA compliance areas.

Custom quarter round aluminum support plate and gussets for the solid surface tops to sit on.

Aluminum Picket railing with optional aluminum drink rail topped with Track Rail