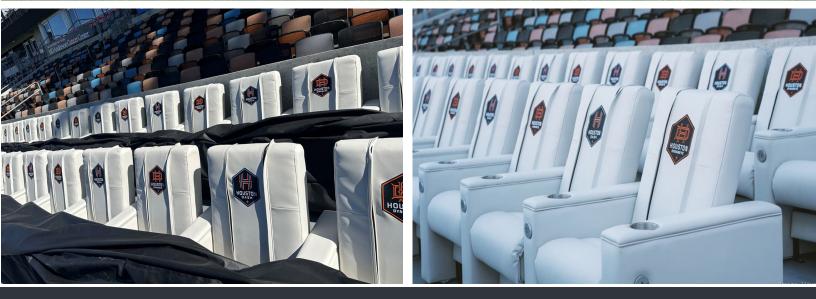

## COMMERCIAL SOLUTIONS

**Sideline Suites** 

**Project:** Shell Energy Stadium **Customer:** 

Shell Energy Stadium

Location: Houston, TX Completion: February 2024

Scope: Shell Energy Stadium, home to Houston's major league soccer team and the Texas Southern University Tigers football team, is a bustling hub for sports and entertainment in Space City. With a calendar packed with concerts, sporting events and other activities, the stadium constantly seeks ways to bolster the spectator experience and maximize revenue. Toward that end, the venue tapped Sightline Commercial Solutions to create premium seating options that optimize capacity and enhance engagement. This collaboration included the design and installation of a modular, field-level seating area built on Sightline's SC90® Clima-Core® Platforms. These all-weather platforms provide a durable base for supporting ultra-plush seats by DreamSeat, each custom-embroidered with the Houston Dynamos' logo. Along the sidelines, aluminum architectural railing with integrated padding enhances safety and comfort without obstructing views of the action on the field. Sightline also worked with electrical trades to coordinate the installation of a large LED ribbon board along the perimeter of the seating section. This dynamic digital display offers a visually engaging way to showcase content such as live game updates, sponsor advertisements and player stats. By combining Sightline's custom fabrication capabilities with DreamSeat's expertise in premium seating, the two companies delivered a field-level solution that met the facility's goals of elevating the fan experience.