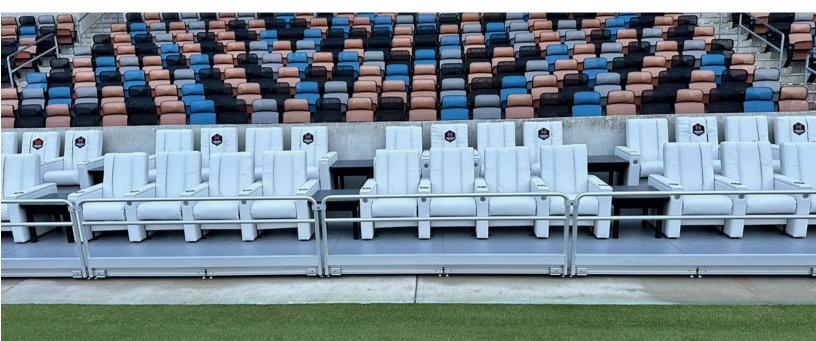

## COMMERCIAL SOLUTIONS

**Sideline Suites** 

**Project:** Shell Energy Stadium **Customer:** 

Shell Energy Stadium

Location: Houston, TX Completion: February 2024

Scope: Shell Energy Stadium, home to Houston's major league soccer team and the Texas Southern University Tigers football team, is a bustling hub for sports and entertainment in Space City. With a calendar packed with concerts, sporting events and other activities, the stadium constantly seeks ways to bolster the spectator experience and maximize revenue. Toward that end, the venue tapped Sightline Commercial Solutions to create premium seating options that optimize capacity and enhance engagement. This collaboration included the design and installation of a modular, field-level seating area built on Sightline's SC90® Clima-Core® Platforms. These all-weather platforms provide a durable base for supporting ultra-plush seats by DreamSeat, each custom-embroidered with the Houston Dynamos' logo. Along the sidelines, aluminum architectural railing with integrated padding enhances safety and comfort without obstructing views of the action on the field. Sightline also worked with electrical trades to coordinate the installation of a large LED ribbon board along the perimeter of the seating section. This dynamic digital display offers a visually engaging way to showcase content such as live game updates, sponsor advertisements and player stats. By combining Sightline's custom fabrication capabilities with DreamSeat's expertise in premium seating, the two companies delivered a field-level solution that met the facility's goals of elevating the fan experience.