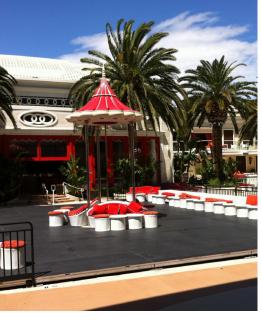

## Pool Cover

Wynn Las Vegas

Location:

Las Vegas, NV

Completion: April 2017

## Scope:

Portable staging components can be used to create a level surface over uneven or sunken ground for outdoor receptions and events. They can also elevate an environment - both figuratively and literally. To create an unparalleled experience for guests at the Wynn Las Vegas' XS Nightclub, Sightline Commercial Solutions utilized its SC90® platforms and bridge supports to create a custom pool cover system designed for installation in and over the hotel's outdoor pool to provide a smooth, sturdy surface for performers and guests. The cover system can be quickly set up and taken down so, by day, the pool is available to guests for swimming and refreshment, and then easily transformed into an outdoor dance floor.