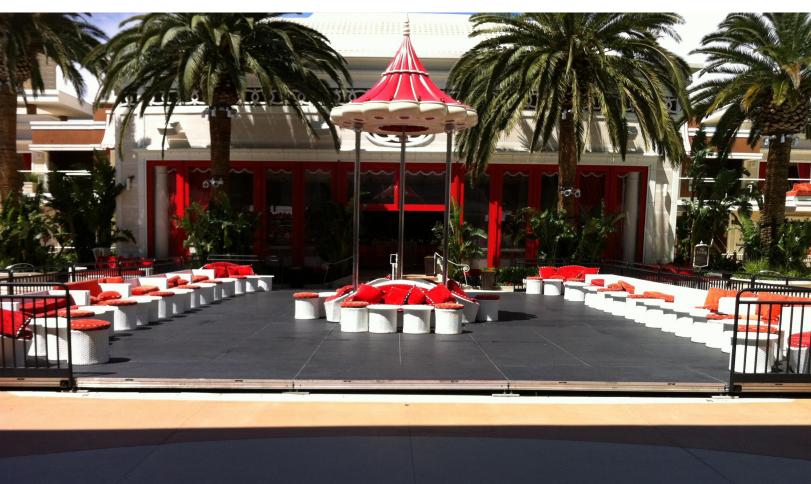

## Pool Cover

Wynn Las Vegas

Location:

Las Vegas, NV

Completion: April 2017

## Scope:

Portable staging components can be used to create a level surface over uneven or sunken ground for outdoor receptions and events. They can also elevate an environment - both figuratively and literally. To create an unparalleled experience for guests at the Wynn Las Vegas' XS Nightclub, Sightline Commercial Solutions utilized its SC90® platforms and bridge supports to create a custom pool cover system designed for installation in and over the hotel's outdoor pool to provide a smooth, sturdy surface for performers and guests. The cover system can be quickly set up and taken down so, by day, the pool is available to guests for swimming and refreshment, and then easily transformed into an outdoor dance floor.