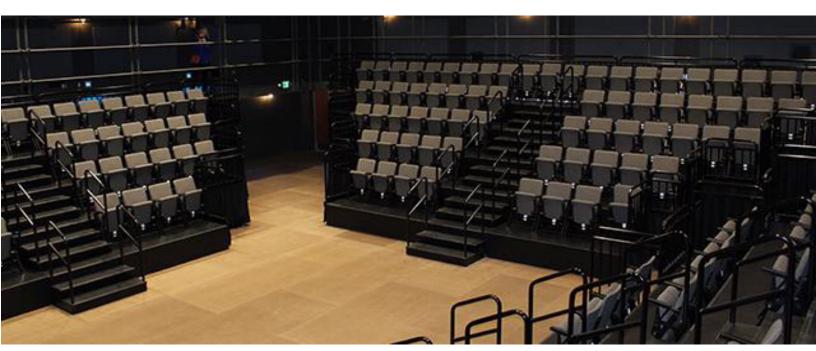

## Performing Arts

Project:Alabama Center for the ArtsLocation:Decatur, ALCustomer:Alabama Center for the ArtsCompletion:January 2016

**Scope:** The Alabama Center for the Arts is a hub for active, engaged creativity and learning in an inspiring, vibrant and supportive environment. Representing a dynamic partnership between Calhoun Community College, Athens State University and the City of Decatur, the Center is a focal point for promoting education and engagement in the fine and performing arts through professional faculty, quality programs and state-of-the-art facilities, including a beautifully customized, seven-tier seating riser from Sightline Commercial Solutions. The modular system can be styled in four different configurations to accommodate a wide variety of performances, events and audiences with components that are easy to maneuver for quick changes and storage. LED stair lighting and guardrails allow patrons to properly see exit routes and guide them safely to and from their seats.