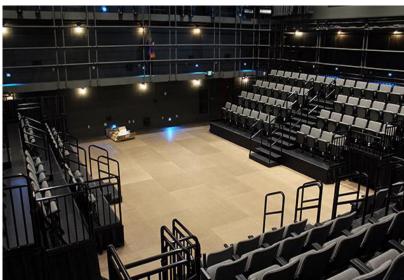

## Performing Arts

Project:Alabama Center for the ArtsLocation:Decatur, ALCustomer:Alabama Center for the ArtsCompletion:January 2016

**Scope:** The Alabama Center for the Arts is a hub for active, engaged creativity and learning in an inspiring, vibrant and supportive environment. Representing a dynamic partnership between Calhoun Community College, Athens State University and the City of Decatur, the Center is a focal point for promoting education and engagement in the fine and performing arts through professional faculty, quality programs and state-of-the-art facilities, including a beautifully customized, seven-tier seating riser from Sightline Commercial Solutions. The modular system can be styled in four different configurations to accommodate a wide variety of performances, events and audiences with components that are easy to maneuver for quick changes and storage. LED stair lighting and guardrails allow patrons to properly see exit routes and guide them safely to and from their seats.