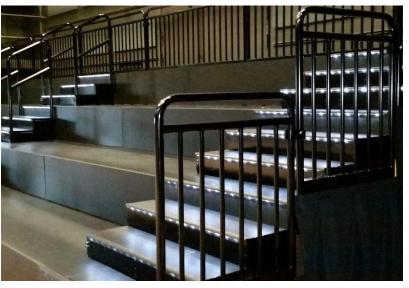

## Performing Arts

Project:Alabama Center for the ArtsLocation:Decatur, ALCustomer:Alabama Center for the ArtsCompletion:January 2016

**Scope:** The Alabama Center for the Arts is a hub for active, engaged creativity and learning in an inspiring, vibrant and supportive environment. Representing a dynamic partnership between Calhoun Community College, Athens State University and the City of Decatur, the Center is a focal point for promoting education and engagement in the fine and performing arts through professional faculty, quality programs and state-of-the-art facilities, including a beautifully customized, seven-tier seating riser from Sightline Commercial Solutions. The modular system can be styled in four different configurations to accommodate a wide variety of performances, events and audiences with components that are easy to maneuver for quick changes and storage. LED stair lighting and guardrails allow patrons to properly see exit routes and guide them safely to and from their seats.