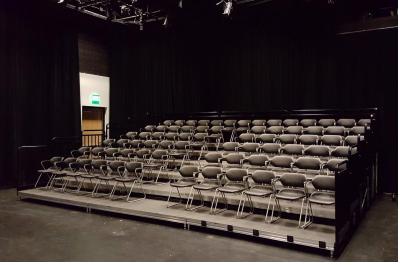

## Theater

**Project:** Midtown Arts And Theater Center

**Location:** Houston, TX

Completion: June 2016

**Scope:** Located at the Ensemble/HCC Metrorail stop, the Midtown Arts and Theater Center Houston (MATCH) is a \$25 million community arts complex that hosts a variety of performances and presentations by emerging arts and culture organizations. In need of a highly flexible solution to accommodate a wide array of events, the facility tapped Sightline Commercial Solutions to design a modular, multiconfiguration seating riser. Split between two of the Center's four performance spaces, the system holds 100-130 seats, depending on its configuration, and features charcoal gray Riser platforms with mill finish frames, black powder coated railing and stair units, and black Wyndham fabric skirting. Without the need for any cumbersome tools, MATCH production teams can easily set up and utilize the system to meet performance requirements while greatly improving capacity and ticket revenue.