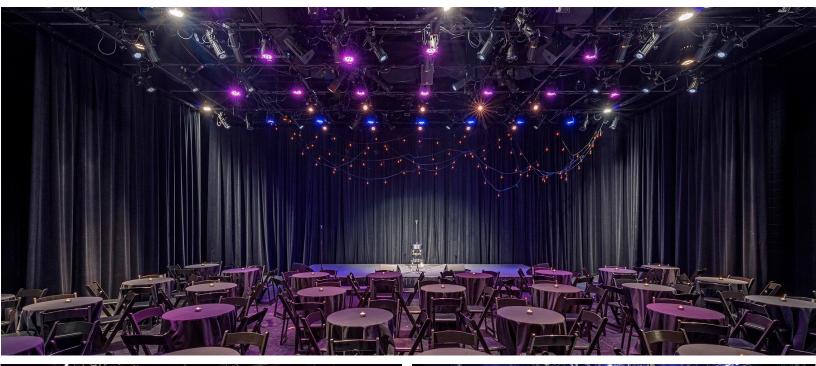

## Theater

**Project:** Midtown Arts And Theater Center

**Location:** Houston, TX

Completion: June 2016

**Scope:** Located at the Ensemble/HCC Metrorail stop, the Midtown Arts and Theater Center Houston (MATCH) is a \$25 million community arts complex that hosts a variety of performances and presentations by emerging arts and culture organizations. In need of a highly flexible solution to accommodate a wide array of events, the facility tapped Sightline Commercial Solutions to design a modular, multiconfiguration seating riser. Split between two of the Center's four performance spaces, the system holds 100-130 seats, depending on its configuration, and features charcoal gray Riser platforms with mill finish frames, black powder coated railing and stair units, and black Wyndham fabric skirting. Without the need for any cumbersome tools, MATCH production teams can easily set up and utilize the system to meet performance requirements while greatly improving capacity and ticket revenue.