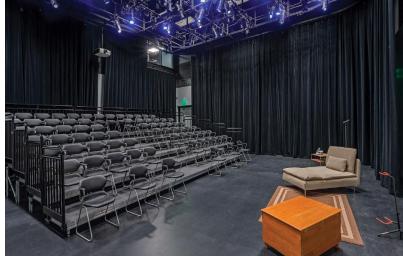

## Theater

**Project:** Midtown Arts And Theater Center

**Location:** Houston, TX

Completion: June 2016

**Scope:** Located at the Ensemble/HCC Metrorail stop, the Midtown Arts and Theater Center Houston (MATCH) is a \$25 million community arts complex that hosts a variety of performances and presentations by emerging arts and culture organizations. In need of a highly flexible solution to accommodate a wide array of events, the facility tapped Sightline Commercial Solutions to design a modular, multiconfiguration seating riser. Split between two of the Center's four performance spaces, the system holds 100-130 seats, depending on its configuration, and features charcoal gray Riser platforms with mill finish frames, black powder coated railing and stair units, and black Wyndham fabric skirting. Without the need for any cumbersome tools, MATCH production teams can easily set up and utilize the system to meet performance requirements while greatly improving capacity and ticket revenue.