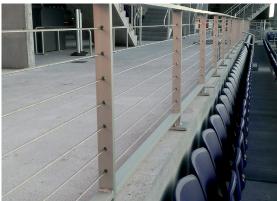

## Scope:

With a construction period of just under 10 months, Sightline Commercial Solutions provided over 36,000 linear feet of ornamental railing including glass, aluminum picket railing, aluminum multiline, drink rail, steel and stainless steel cable. Perimeter fencing was also provided surrounding the stadium.

Exterior perimeter fencing and entrance gates.

Stainless steel cable railing at ADA seating areas.

Aluminum multi-line at seating entrances.

Aluminum aisle railing throughout stadium.

Stainless steel cable railing.