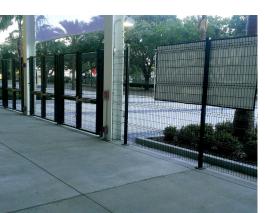

Exterior perimeter fencing and entrance gates.

Stainless steel cable railing at ADA seating areas.

Aluminum multi-line at seating entrances.

Aluminum aisle railing throughout stadium.

Stainless steel cable railing.