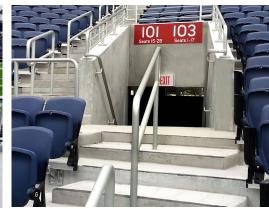

Exterior perimeter fencing and entrance gates.

Stainless steel cable railing at ADA seating areas.

Aluminum multi-line at seating entrances.

Aluminum aisle railing throughout stadium.

Stainless steel cable railing.