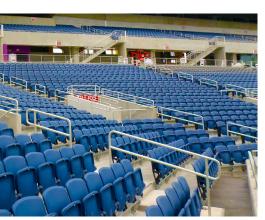

Exterior perimeter fencing and entrance gates.

Stainless steel cable railing at ADA seating areas.

Aluminum multi-line at seating entrances.

Aluminum aisle railing throughout stadium.

Stainless steel cable railing.