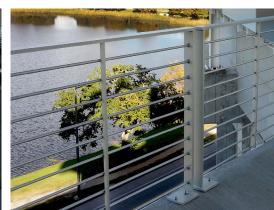

## Scope:

With a construction period of just under 10 months, Sightline Commercial Solutions provided over 36,000 linear feet of ornamental railing including glass, aluminum picket railing, aluminum multiline, drink rail, steel and stainless steel cable. Perimeter fencing was also provided surrounding the stadium.

Aluminum multi-line balcony railing.

We elevate places where experiences happen by providing innovative engineering, fabrication, and installation solutions to the most complex challenges. Discover our unconventional approach.