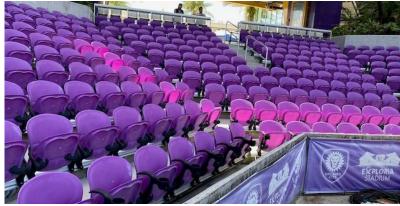

Sports Stadium

**Project:** Inter&Co Stadium Completion: February 2024

Location:

Orlando, FL

Scope: Ahead of the 2024 soccer season, Sightline Commercial Solutions worked with the management team at Inter&Co Stadium (formerly Exploria Stadium) in Orlando, FL, to convert a section of previously underperforming seating on the lower level beneath the scoreboard into a members-only section for the most devoted fans of Major League Soccer's Orlando City SC and its National Women's Soccer League affiliate club, the Orlando Pride. To create a space that would entice fans and drive memberships, the Sightline team worked with the facility manager to conceptualize and draft a 3D rendering depicting a premium viewing space, dubbed "The Terrace," with wider access, luxurious swivel seats and personal tables from 4Topps, and unobstructed fieldlevel sightlines. The foundation of the premium seating section is comprised of weather-resistant SC97 platforms, engineered for strength and durability and made of non-slip ribbed, extruded aluminum. Tensiline<sup>™</sup> cable rail provides additional safety and sophisticated style throughout the section while aluminum closure panels clipped to the sides of the platforms fortify the structure's stability. Despite sharing space with other subcontractors simultaneously doing renovation work around the stadium, the Sightline team successfully coordinated and completed the installation on time, enabling Inter&Co Stadium to "right-size" its capacity, monetize previously underutilized space and provide fans with a truly unique VIP experience.