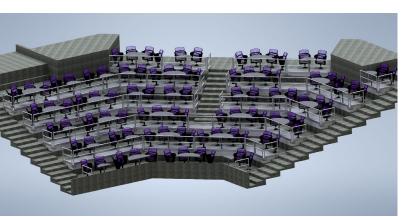

Sightline created 3D renderings of the VIP Loge Seating Section to aid in visualization of the space prior to demo and construction.

This previously underutilized space consistent of common rows of seating, the chairs were removed and replaced with a loge box seating arrangement constructed from portable platforms, railings and 4Topps chairs and tables shown in the below photos