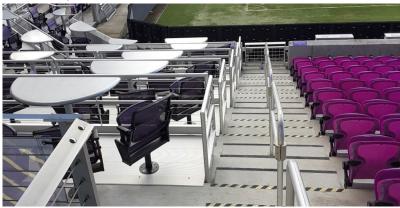

Tensiline<sup>™</sup> cable rail provides additional safety and sophisticated style throughout the section.

The foundation of the premium seating section is comprised of weather-resistant SC97 platforms, with integrated beams to support the mesh chairs and tables.