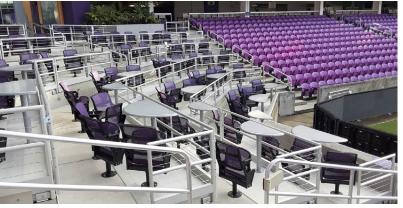

Tensiline<sup>™</sup> cable rail provides additional safety and sophisticated style throughout the section.

The foundation of the premium seating section is comprised of weather-resistant SC97 platforms, with integrated beams to support the mesh chairs and tables.