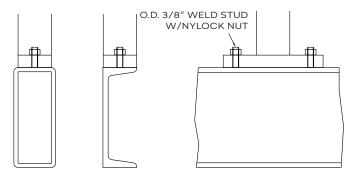

rs, a frosted surface or custom logos.





# Railing & Windscreen







#### Specifications

Material: Aluminum Frame with Glass Infill

Finishes: Anodized or Powder Coated (custom colors available)

Height: 42" or custom height

Post Spacing: 4' On Center

Frame: Rectangular "H" profile

Top Cap: Optional "U" Channel or round profile

Handrail: Optional Round Pipe

Mount Type: Top or Fascia with Baseplates or Core Mount

Infill: Laminated/Tempered Glass (custom frit, frost, colored

interlayers, and graphics available)

# Railing & Windscreen



Expanse Elevation Detail



Post Detail

#### **END POST DETAIL**

#### MID POST DETAIL



#### **CORNER DETAIL**

#### 135 DEG. DETAIL



# Railing & Windscreen



Top Mount Base Plate

#### Stringer Mount



Dimensions dependent on geometry.



Dimensions dependent on geometry.

#### Fascia Mount Base Plate



 $\label{lem:dependent} \mbox{Dimensions dependent on geometry.}$ 

#### Fascia Mount Stair Base Plate



Dimensions dependent on geometry.

#### Core Mount



Notes: Handrails can be mounted to concrete or steel. Anchor size/Type may vary due to field conditions.