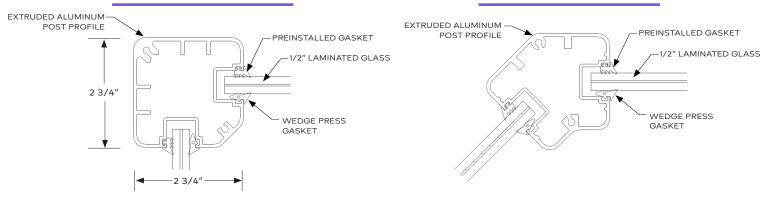

in a variety of colors and the glass infill can be customized to included privacy etching, colored interlayers, a frosted surface or custom logos.





# Railing & Windscreen







#### Specifications

Material: Aluminum Frame with Glass Infill

Finishes: Anodized or Powder Coated (custom colors available)

Height: 42" or custom height

Post Spacing: 4' On Center

Frame: Rectangular "H" profile

Top Cap: Optional "U" Channel or round profile

Handrail: Optional Round Pipe

Mount Type: Top or Fascia with Baseplates or Core Mount

Infill: Laminated/Tempered Glass (custom frit, frost, colored

interlayers, and graphics available)

# Railing & Windscreen



Expanse Elevation Detail



Post Detail

#### **END POST DETAIL**

#### MID POST DETAIL



#### **CORNER DETAIL**

#### 135 DEG. DETAIL



# Railing & Windscreen



Top Mount Base Plate

#### Stringer Mount



Dimensions dependent on geometry.



Dimensions dependent on geometry.

#### Fascia Mount Base Plate



 $\label{lem:dependent} \mbox{Dimensions dependent on geometry.}$ 

#### Fascia Mount Stair Base Plate



Dimensions dependent on geometry.

#### Core Mount



Notes: Handrails can be mounted to concrete or steel. Anchor size/Type may vary due to field conditions.