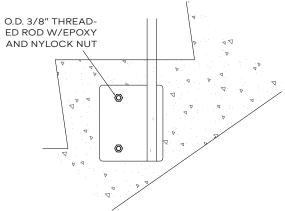

#### Core Mount

Notes: Handrails can be mounted to concrete or steel. Anchor size/Type may vary due to field conditions.