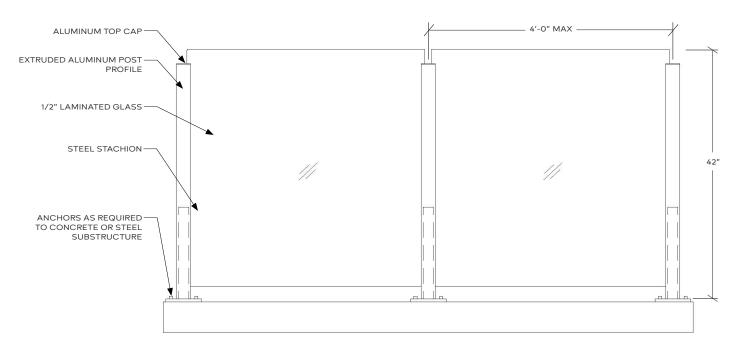

# Railing & Windscreen

Expanse Elevation Detail

Post Detail

#### Specifications

Material: Aluminum Frame with Glass Infill

Finishes: Anodized or Powder Coated (custom colors available)

Height: 42" or custom height

Post Spacing: 4' On Center

Frame: Rectangular "H" profile

Top Cap: Optional "U" Channel or round profile

Handrail: Optional Round Pipe

Mount Type: Top or Fascia with Baseplates or Core Mount

Infill: Laminated/Tempered Glass (custom frit, frost, colored

interlayers, and graphics available)