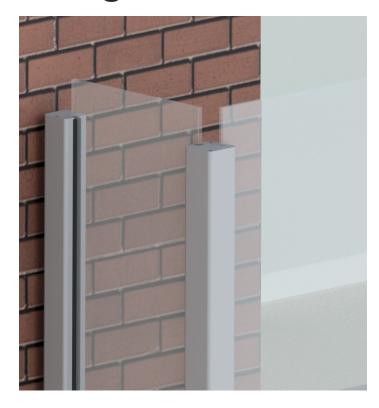

## Railing & Windscreen

The Expanse Railing and Windscreen provides a nearly unobstructed guard and wind break for balconies, amenity decks, patios and interior spaces. Proprietary custom extruded aluminum posts provide channels for tempered and laminated glass panels to provide a seamless and continuous guard. Available in a variety of colors and the glass infill can be customized to included privacy etching, colored interlayers, a frosted surface or custom logos.





# Railing & Windscreen







#### Specifications

Material: Aluminum Frame with Glass Infill

Finishes: Anodized or Powder Coated (custom colors available)

Height: 42" or custom height

Post Spacing: 4' On Center

Frame: Rectangular "H" profile

Top Cap: Optional "U" Channel or round profile

Handrail: Optional Round Pipe

Mount Type: Top or Fascia with Baseplates or Core Mount

Infill: Laminated/Tempered Glass (custom frit, frost, colored

interlayers, and graphics available)

# Railing & Windscreen



Expanse Elevation Detail



Post Detail

#### **END POST DETAIL**

#### MID POST DETAIL



#### **CORNER DETAIL**

#### 135 DEG. DETAIL



# Railing & Windscreen



Top Mount Base Plate

#### Stringer Mount



Dimensions dependent on geometry.



Dimensions dependent on geometry.

#### Fascia Mount Base Plate