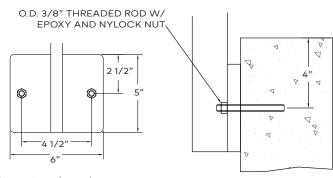

#### Stringer Mount

Dimensions dependent on geometry.

Dimensions dependent on geometry.