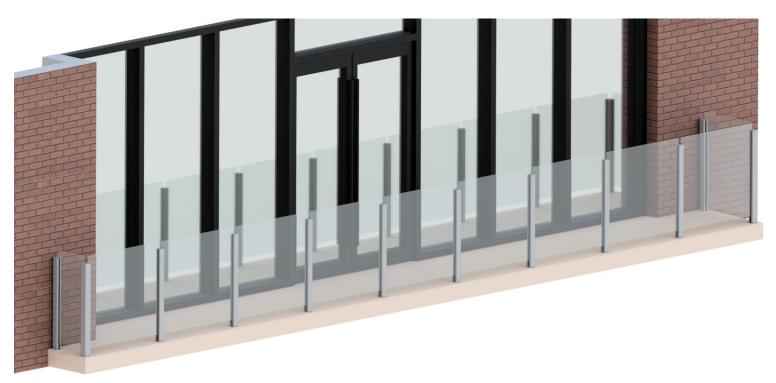

# Railing & Windscreen

Expanse Elevation Detail

Post Detail

## Railing & Windscreen

The Expanse Railing and Windscreen provides a nearly unobstructed guard and wind break for balconies, amenity decks, patios and interior spaces. Proprietary custom extruded aluminum posts provide channels for tempered and laminated glass panels to provide a seamless and continuous guard. Available in a variety of colors and the glass infill can be customized to included privacy etching, colored interlayers, a frosted surface or custom logos.

#### Specifications

Material: Aluminum Frame with Glass Infill

Finishes: Anodized or Powder Coated (custom colors available)

Height: 42" or custom height

Post Spacing: 4' On Center

Frame: Rectangular "H" profile