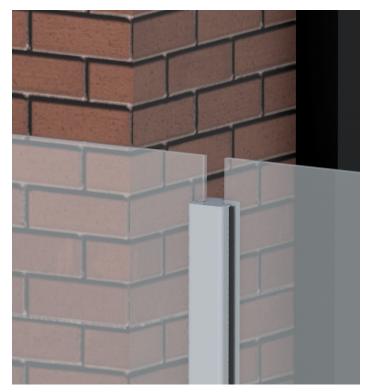

## Railing & Windscreen

The Expanse Railing and Windscreen provides a nearly unobstructed guard and wind break for balconies, amenity decks, patios and interior spaces. Proprietary custom extruded aluminum posts provide channels for tempered and laminated glass panels to provide a seamless and continuous guard. Available in a variety of colors and the glass infill can be customized to included privacy etching, colored interlayers, a frosted surface or custom logos.





# Railing & Windscreen







#### Specifications

Material: Aluminum Frame with Glass Infill

Finishes: Anodized or Powder Coated (custom colors available)

Height: 42" or custom height

Post Spacing: 4' On Center

Frame: Rectangular "H" profile

Top Cap: Optional "U" Channel or round profile

Handrail: Optional Round Pipe

Mount Type: Top or Fascia with Baseplates or Core Mount

Infill: Laminated/Tempered Glass (custom frit, frost, colored

interlayers, and graphics available)

# Railing & Windscreen



Expanse Elevation Detail



Post Detail

#### **END POST DETAIL**

#### MID POST DETAIL



#### **CORNER DETAIL**

#### 135 DEG. DETAIL



# Railing & Windscreen



Top Mount Base Plate

#### Stringer Mount



Dimensions dependent on geometry.



Dimensions dependent on geometry.

#### Fascia Mount Base Plate



 $\