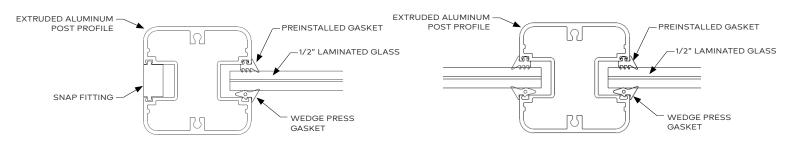

vide a seamless and continuous guard. Available in a variety of colors and the glass infill can be customized to included privacy etching, colored interlayers, a frosted surface or custom logos.





# Railing & Windscreen







#### Specifications

Material: Aluminum Frame with Glass Infill

Finishes: Anodized or Powder Coated (custom colors available)

Height: 42" or custom height

Post Spacing: 4' On Center

Frame: Rectangular "H" profile

Top Cap: Optional "U" Channel or round profile

Handrail: Optional Round Pipe

Mount Type: Top or Fascia with Baseplates or Core Mount

Infill: Laminated/Tempered Glass (custom frit, frost, colored

interlayers, and graphics available)

# Railing & Windscreen



Expanse Elevation Detail



Post Detail

#### **END POST DETAIL**

#### MID POST DETAIL



#### **CORNER DETAIL**

#### 135 DEG. DETAIL



# Railing & Windscreen



Top Mount Base Plate

#### Stringer Mount



Dimensions dependent on geometry.



Dimensions dependent on geometry.

#### Fascia Mount Base Plate



 $\label{lem:dependent} \mbox{Dimensions dependent on geometry.}$ 

#### Fascia Mount Stair Base Plate



Dimensions dependent on geometry.

#### Core Mount



Notes: Handrails can be mounted to concrete or steel. Anchor size/Type may vary due to field conditions.