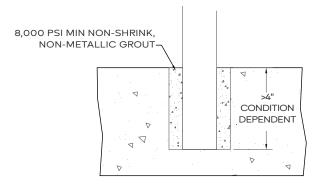

#### Core Mount

Notes: Handrails can be mounted to concrete or steel. Anchor size/Type may vary due to field conditions.