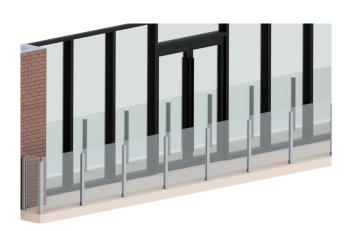

## Railing & Windscreen

The Expanse Railing and Windscreen provides a nearly unobstructed guard and wind break for balconies, amenity decks, patios and interior spaces. Proprietary custom extruded aluminum posts provide channels for tempered and laminated glass panels to provide a seamless and continuous guard. Available in a variety of colors and the glass infill can be customized to included privacy etching, colored interlayers, a frosted surface or custom logos.

#### Specifications

Material: Aluminum Frame with Glass Infill

Finishes: Anodized or Powder Coated (custom colors available)

Height: 42" or custom height

Post Spacing: 4' On Center

Frame: Rectangular "H" profile

Top Cap: Optional "U" Channel or round profile

Handrail: Optional Round Pipe

Mount Type: Top or Fascia with Baseplates or Core Mount

Infill: Laminated/Tempered Glass (custom frit, frost, colored

interlayers, and graphics available)