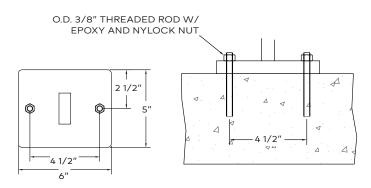

# Railing & Windscreen

Top Mount Base Plate

#### Core Mount

Notes: Handrails can be mounted to concrete or steel. Anchor size/Type may vary due to field conditions.