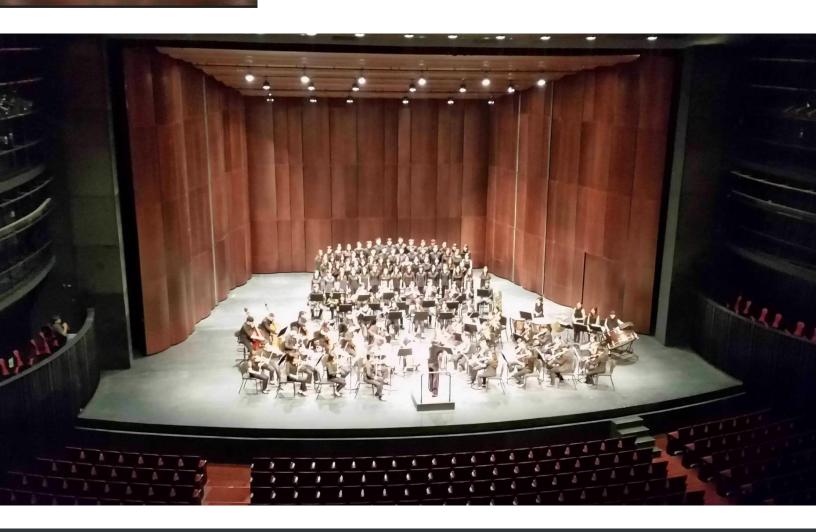

## Scope:

The National Taichung Theater in Taiwan is a world-renowned venue that attracts many of the opera world's most acclaimed performers, in addition to hosting a wide range of domestic and international programs and performances. Working in collaboration with Paichung Construction, Sightline Commercial Solutions installed its top-of-the-line Bravado<sup>®</sup> Acoustical Shell at the venue to ensure an optimal experience for performers and audience members alike. The customized system includes 13 mobile towers and five ceiling panels – four of which are set in a fixed position, while the other is an adjustable unit that can be angled to maximize acoustical quality or removed for smaller, more intimate productions. Measuring 32-feet tall, the acoustic panels designed for the theater are some of the tallest that Sightline Commercial Solutions has ever built, delivering a soaring visual backdrop and resounding sound quality.