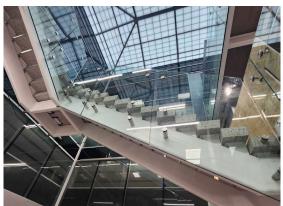

Fans can get closer to the action in "The Bear Pit", a 500 person standing-room-only area.

Floating glass railing is also featured on concourse stairways.

Picket rail with Point<sup>™</sup> supported glass for seamless sightlines can be found throughout the arena.

Sightline fabricated more than 6,000 linear feet of custom railing for the venue.

Powder-coated Griprail<sup>™</sup> provides safety for fans.

3-D laser scanning technology captured precise dimensions throughout the facility.