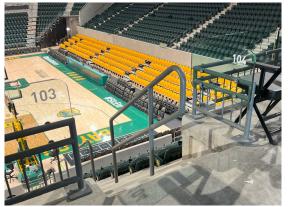

## Sports Arena

Project:Baylor UniversityArchitect:AECOM ArchitectureCompletion:January 2024Scope:

Location: Contractor: Waco, TX Austin Commercial

After 35 seasons at the historic Ferrel Center in Waco, Texas, Baylor University's championshipwinning men's and women's basketball teams scored a new home court. Sightline Commercial Solutions was tapped to assist in the development of Foster Pavilion, a 300,000-square-foot, stateof-the-art contemporary fieldhouse with a smaller seating capacity of 7,500 (compared to 10,000 at Ferrel Center) – a deliberate choice to bring fans closer to the action and to afford space for "The Bear Pit," a 500-person standing-room-only area for the most avid student fans. Utilizing 3-D laser scanning technology to capture precise dimensions throughout the facility, Sightline fabricated more than 6,000 linear feet of custom railing for the venue, including picket rail with Point<sup>™</sup> supported glass for seamless sightlines and powder-coated Griprail<sup>™</sup> for The Bear Pit. Point<sup>™</sup> floating glass railing is also featured on concourse stairways, contributing to the modern but intimate atmosphere of the arena. The Baylor Bears christened the arena on January 2, 2024, with a 98-79 win over Cornell in their non-conference finale, featuring a spectacle tipoff where the team's mascot, Bruiser the Bear, delivered the game ball by rappelling from the rafters of the stadium.

Sightline fabricated more than 6,000 linear feet of custom railing for the venue.

Powder-coated Griprail<sup>™</sup> provides safety for fans.

3-D laser scanning technology captured precise dimensions throughout the facility.