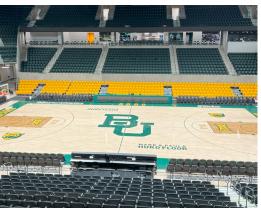

## Sports Arena

Project:Baylor UniversityArchitect:AECOM ArchitectureCompletion:January 2024Scope:

Location: Contractor: Waco, TX Austin Commercial

After 35 seasons at the historic Ferrel Center in Waco, Texas, Baylor University's championshipwinning men's and women's basketball teams scored a new home court. Sightline Commercial Solutions was tapped to assist in the development of Foster Pavilion, a 300,000-square-foot, stateof-the-art contemporary fieldhouse with a smaller seating capacity of 7,500 (compared to 10,000 at Ferrel Center) – a deliberate choice to bring fans closer to the action and to afford space for "The Bear Pit," a 500-person standing-room-only area for the most avid student fans. Utilizing 3-D laser scanning technology to capture precise dimensions throughout the facility, Sightline fabricated more than 6,000 linear feet of custom railing for the venue, including picket rail with Point<sup>™</sup> supported glass for seamless sightlines and powder-coated Griprail<sup>™</sup> for The Bear Pit. Point<sup>™</sup> floating glass railing is also featured on concourse stairways, contributing to the modern but intimate atmosphere of the arena. The Baylor Bears christened the arena on January 2, 2024, with a 98-79 win over Cornell in their non-conference finale, featuring a spectacle tipoff where the team's mascot, Bruiser the Bear, delivered the game ball by rappelling from the rafters of the stadium.

Fans can get closer to the action in "The Bear Pit", a 500 person standing-room-only area.

Floating glass railing is also featured on concourse stairways.

Picket rail with Point<sup>™</sup> supported glass for seamless sightlines can be found throughout the arena.