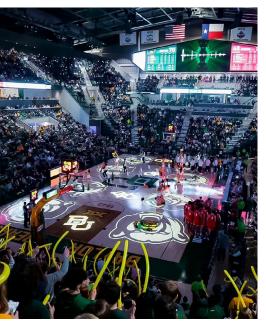

## Sports Arena

Project:Baylor UniversityArchitect:AECOM ArchitectureCompletion:January 2024Scope:

Location: Contractor: Waco, TX Austin Commercial

After 35 seasons at the historic Ferrel Center in Waco, Texas, Baylor University's championshipwinning men's and women's basketball teams scored a new home court. Sightline Commercial Solutions was tapped to assist in the development of Foster Pavilion, a 300,000-square-foot, stateof-the-art contemporary fieldhouse with a smaller seating capacity of 7,500 (compared to 10,000 at Ferrel Center) – a deliberate choice to bring fans closer to the action and to afford space for "The Bear Pit," a 500-person standing-room-only area for the most avid student fans. Utilizing 3-D laser scanning technology to capture precise dimensions throughout the facility, Sightline fabricated more than 6,000 linear feet of custom railing for the venue, including picket rail with Point<sup>™</sup> supported glass for seamless sightlines and powder-coated Griprail<sup>™</sup> for The Bear Pit. Point<sup>™</sup> floating glass railing is also featured on concourse stairways, contributing to the modern but intimate atmosphere of the arena. The Baylor Bears christened the arena on January 2, 2024, with a 98-79 win over Cornell in their non-conference finale, featuring a spectacle tipoff where the team's mascot, Bruiser the Bear, delivered the game ball by rappelling from the rafters of the stadium.

Fans can get closer to the action in "The Bear Pit", a 500 person standing-room-only area.

Floating glass railing is also featured on concourse stairways.

Picket rail with Point<sup>™</sup> supported glass for seamless sightlines can be found throughout the arena.