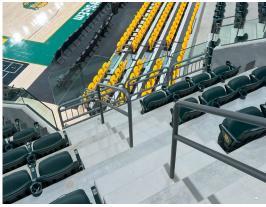

Fans can get closer to the action in "The Bear Pit", a 500 person standing-room-only area.

Floating glass railing is also featured on concourse stairways.

Picket rail with Point<sup>™</sup> supported glass for seamless sightlines can be found throughout the arena.

Sightline fabricated more than 6,000 linear feet of custom railing for the venue.

Powder-coated Griprail<sup>™</sup> provides safety for fans.

3-D laser scanning technology captured precise dimensions throughout the facility.