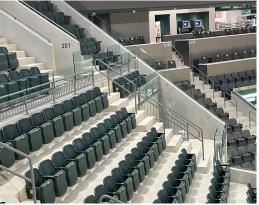

## Sports Arena

Project:Baylor UniversityArchitect:AECOM ArchitectureCompletion:January 2024Scope:

Location: Contractor: Waco, TX Austin Commercial

After 35 seasons at the historic Ferrel Center in Waco, Texas, Baylor University's championshipwinning men's and women's basketball teams scored a new home court. Sightline Commercial Solutions was tapped to assist in the development of Foster Pavilion, a 300,000-square-foot, stateof-the-art contemporary fieldhouse with a smaller seating capacity of 7,500 (compared to 10,000 at Ferrel Center) – a deliberate choice to bring fans closer to the action and to afford space for "The Bear Pit," a 500-person standing-room-only area for the most avid student fans. Utilizing 3-D laser scanning technology to capture precise dimensions throughout the facility, Sightline fabricated more than 6,000 linear feet of custom railing for the venue, including picket rail with Point<sup>™</sup> supported glass for seamless sightlines and powder-coated Griprail<sup>™</sup> for The Bear Pit. Point<sup>™</sup> floating glass railing is also featured on concourse stairways, contributing to the modern but intimate atmosphere of the arena. The Baylor Bears christened the arena on January 2, 2024, with a 98-79 win over Cornell in their non-conference finale, featuring a spectacle tipoff where the team's mascot, Bruiser the Bear, delivered the game ball by rappelling from the rafters of the stadium.

Fans can get closer to the action in "The Bear Pit", a 500 person standing-room-only area.

Floating glass railing is also featured on concourse stairways.

Picket rail with Point<sup>™</sup> supported glass for seamless sightlines can be found throughout the arena.