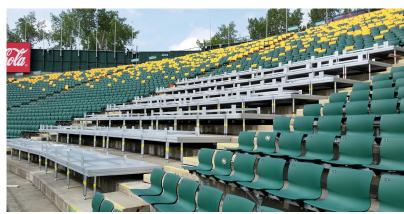

## Scope:

Benefitting Commonwealth Stadium and its powerhouse Canadian Football League, Sightline Commercial Solutions provided an innovative new seating riser system that enhances the spectator experience. Commonwealth Stadium in Edmonton, Alberta is home to the 2015 CFL champions. Stadium seats in two main sections (total size of each section being about 1,790 square feet) were permanently removed for the 2016 season and replaced with a customized version of Sightline Commercial Solutions' all-aluminum SC97 platform system. By implementing these specialized viewing decks, the physical "assigned" space for a single spectator was increased from around 4.5 square feet to an average of 8 square feet. For each of the upgraded seating sections, where there used to be around 300 tightly packed seats, there are now seven levels of completely open viewing decks measuring an average of 5.5 feet wide x 44 feet long. And far short of making any sort of labor-intensive renovations, the concrete tiers where the seats once stood are now simply covered by custom-fit modular platforms constructed using high-strength, weather-resistant structural aluminum.

Along the front of each of these new open fan sections stands a sleek. custom-designed and reinforced railing system with a built-in continuous rink rail along the top.

By implementing these specialized viewing decks, the physical "assigned" space for a single spectator was increased from around 4.5 square feet to an average of 8 square feet.

Stadium seats in two main sections were permanently removed for the 2016 season and replaced with a customized version of Sightline Commercial Solutions' all-aluminum SC97 platform system.

Specialized viewing decks enhance the spectator experience for football fans.