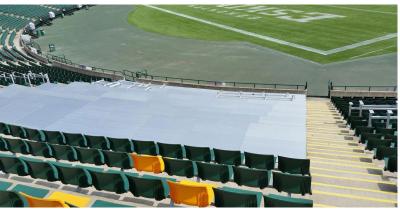

## Scope:

Benefitting Commonwealth Stadium and its powerhouse Canadian Football League, Sightline Commercial Solutions provided an innovative new seating riser system that enhances the spectator experience. Commonwealth Stadium in Edmonton, Alberta is home to the 2015 CFL champions. Stadium seats in two main sections (total size of each section being about 1,790 square feet) were permanently removed for the 2016 season and replaced with a customized version of Sightline Commercial Solutions' all-aluminum SC97 platform system. By implementing these specialized viewing decks, the physical "assigned" space for a single spectator was increased from around 4.5 square feet to an average of 8 square feet. For each of the upgraded seating sections, where there used to be around 300 tightly packed seats, there are now seven levels of completely open viewing decks measuring an average of 5.5 feet wide x 44 feet long. And far short of making any sort of labor-intensive renovations, the concrete tiers where the seats once stood are now simply covered by custom-fit modular platforms constructed using high-strength, weather-resistant structural aluminum.

Stadium seats in two main sections were permanently removed for the 2016 season and replaced with a customized version of Sightline Commercial Solutions' all-aluminum SC97 platform system.

Specialized viewing decks enhance the spectator experience for football fans.