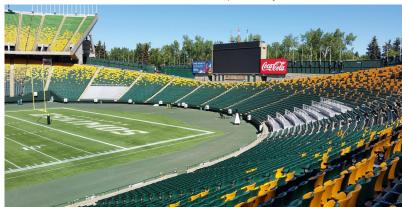

## Scope:

Benefitting Commonwealth Stadium and its powerhouse Canadian Football League, Sightline Commercial Solutions provided an innovative new seating riser system that enhances the spectator experience. Commonwealth Stadium in Edmonton, Alberta is home to the 2015 CFL champions. Stadium seats in two main sections (total size of each section being about 1,790 square feet) were permanently removed for the 2016 season and replaced with a customized version of Sightline Commercial Solutions' all-aluminum SC97 platform system. By implementing these specialized viewing decks, the physical "assigned" space for a single spectator was increased from around 4.5 square feet to an average of 8 square feet. For each of the upgraded seating sections, where there used to be around 300 tightly packed seats, there are now seven levels of completely open viewing decks measuring an average of 5.5 feet wide x 44 feet long. And far short of making any sort of labor-intensive renovations, the concrete tiers where the seats once stood are now simply covered by custom-fit modular platforms constructed using high-strength, weather-resistant structural aluminum.

Stadium seats in two main sections were permanently removed for the 2016 season and replaced with a customized version of Sightline Commercial Solutions' all-aluminum SC97 platform system.

Specialized viewing decks enhance the spectator experience for football fans.