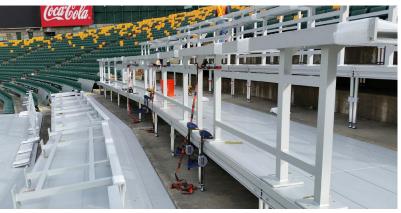

## Scope:

Benefitting Commonwealth Stadium and its powerhouse Canadian Football League, Sightline Commercial Solutions provided an innovative new seating riser system that enhances the spectator experience. Commonwealth Stadium in Edmonton, Alberta is home to the 2015 CFL champions. Stadium seats in two main sections (total size of each section being about 1,790 square feet) were permanently removed for the 2016 season and replaced with a customized version of Sightline Commercial Solutions' all-aluminum SC97 platform system. By implementing these specialized viewing decks, the physical "assigned" space for a single spectator was increased from around 4.5 square feet to an average of 8 square feet. For each of the upgraded seating sections, where there used to be around 300 tightly packed seats, there are now seven levels of completely open viewing decks measuring an average of 5.5 feet wide x 44 feet long. And far short of making any sort of labor-intensive renovations, the concrete tiers where the seats once stood are now simply covered by custom-fit modular platforms constructed using high-strength, weather-resistant structural aluminum.

Along the front of each of these new open fan sections stands a sleek. custom-designed and reinforced railing system with a built-in continuous rink rail along the top.

By implementing these specialized viewing decks, the physical "assigned" space for a single spectator was increased from around 4.5 square feet to an average of 8 square feet.